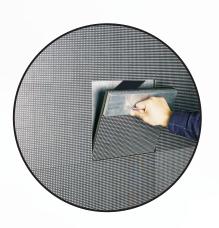

### Easy maintenance, true front maintenance

1. Apply the tool to the panel in question

2.Remove the panel quickly by hand.

3.Remove the ribbon cable.

| Model                     | Magic3                         |             | Magic5                         | Magic7                         |
|---------------------------|--------------------------------|-------------|--------------------------------|--------------------------------|
| Ditch (mm)                | P3.9                           |             | P5.2                           | P7.8                           |
| Waterproof                | Indoor IP43                    | Indoor IP43 | IndoorlP43                     | Indoor<br>IP43/IP56            |
| LED type                  | SMD2020                        | SMD2020     | SMD3528                        | SMD3535                        |
| Scan mode                 | 16                             | 16          | 16                             | 4                              |
| Max brightness(nits)      | 1500                           | 3000        | 3000                           | 5500                           |
| Operating voltage         | DC24V                          | DC48V       | DC24V                          | DC24V                          |
| Average power(w/m²)       | 200                            | 410         | 200                            | 160                            |
| Max refresh rate(kHz)     | 4000                           |             | 4000                           | 16000                          |
| Unit size(mm×mm)          | 250×250                        |             | 250 ≫50                        | 300 ≫00                        |
| Single-sided thickness    | 23                             |             | 23                             | 16.5                           |
| Double-sided thickness    | 37                             |             | 37                             | 33                             |
| Weight(kg/m²)             | <12                            |             | <12                            | <12                            |
| Foldable angle            | 180 <sup>0</sup>               |             | 180°                           | 360                            |
| Magnet                    | YES                            |             | YES                            | YES                            |
| Quick Maintenance         | YES                            |             | YES                            | YES                            |
| Max Length of control box | 4m                             |             | 5m                             | 12m                            |
| Connection type           | 68pin(Main)<br>2+19pin(Option) |             | 68pin(Main)<br>2+16pin(Option) | 68pin(Main)<br>2+14pin(Option) |