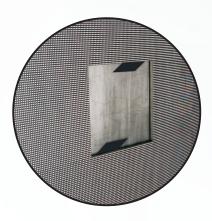

### Easy maintenance, true front maintenance

1. Apply the tool to the panel in question

2.Remove the panel quickly by hand.

3.Remove the ribbon cable.

| Model                     | Magic3                         |             | Magic5                         | Magic7                         |
|---------------------------|--------------------------------|-------------|--------------------------------|--------------------------------|
| Ditch (mm)                | P3.9                           |             | P5.2                           | P7.8                           |
| Waterproof                | Indoor IP43                    | Indoor IP43 | IndoorlP43                     | Indoor<br>IP43/IP56            |
| LED type                  | SMD2020                        | SMD2020     | SMD3528                        | SMD3535                        |
| Scan mode                 | 16                             | 16          | 16                             | 4                              |
| Max brightness(nits)      | 1500                           | 3000        | 3000                           | 5500                           |
| Operating voltage         | DC24V                          | DC48V       | DC24V                          | DC24V                          |
| Average power(w/m²)       | 200                            | 410         | 200                            | 160                            |
| Max refresh rate(kHz)     | 4000                           |             | 4000                           | 16000                          |
| Unit size(mm×mm)          | 250×250                        |             | 250 ≫50                        | 300 ≫00                        |
| Single-sided thickness    | 23                             |             | 23                             | 16.5                           |
| Double-sided thickness    | 37                             |             | 37                             | 33                             |
| Weight(kg/m²)             | <12                            |             | <12                            | <12                            |
| Foldable angle            | 180 <sup>0</sup>               |             | 180°                           | 360                            |
| Magnet                    | YES                            |             | YES                            | YES                            |
| Quick Maintenance         | YES                            |             | YES                            | YES                            |
| Max Length of control box | 4m                             |             | 5m                             | 12m                            |
| Connection type           | 68pin(Main)<br>2+19pin(Option) |             | 68pin(Main)<br>2+16pin(Option) | 68pin(Main)<br>2+14pin(Option) |