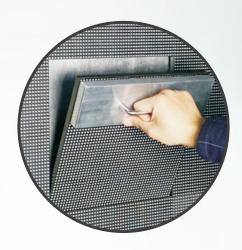

### Easy maintenance, true front maintenance

1. Apply the tool to the panel in question

2.Remove the panel quickly by hand.

3.Remove the ribbon cable.

| Model                     | Magic3                         |             | Magic5                         | Magic7                         |
|---------------------------|--------------------------------|-------------|--------------------------------|--------------------------------|
| Ditch (mm)                | P3.9                           |             | P5.2                           | P7.8                           |
| Waterproof                | Indoor IP43                    | Indoor IP43 | IndoorlP43                     | Indoor<br>IP43/IP56            |
| LED type                  | SMD2020                        | SMD2020     | SMD3528                        | SMD3535                        |
| Scan mode                 | 16                             | 16          | 16                             | 4                              |
| Max brightness(nits)      | 1500                           | 3000        | 3000                           | 5500                           |
| Operating voltage         | DC24V                          | DC48V       | DC24V                          | DC24V                          |
| Average power(w/m²)       | 200                            | 410         | 200                            | 160                            |
| Max refresh rate(kHz)     | 4000                           |             | 4000                           | 16000                          |
| Unit size(mm×mm)          | 250×250                        |             | 250 ≫50                        | 300 ≫00                        |
| Single-sided thickness    | 23                             |             | 23                             | 16.5                           |
| Double-sided thickness    | 37                             |             | 37                             | 33                             |
| Weight(kg/m²)             | <12                            |             | <12                            | <12                            |
| Foldable angle            | 180 <sup>0</sup>               |             | 180°                           | 360                            |
| Magnet                    | YES                            |             | YES                            | YES                            |
| Quick Maintenance         | YES                            |             | YES                            | YES                            |
| Max Length of control box | 4m                             |             | 5m                             | 12m                            |
| Connection type           | 68pin(Main)<br>2+19pin(Option) |             | 68pin(Main)<br>2+16pin(Option) | 68pin(Main)<br>2+14pin(Option) |