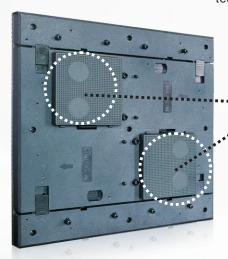

### Easy installation no framed need

Support hanging, mount magnet, embeded installation . convenient installation save 70% labor and material resources