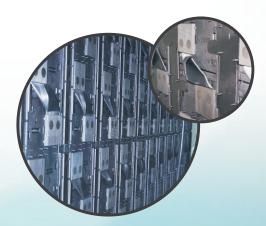

### Easy maintenance, true front maintenance

1. Apply the tool to the panel in question

2.Remove the panel quickly by hand.

3.Remove the ribbon cable.

| Model                     | Magic3                         |             | Magic5                         | Magic7                         |
|---------------------------|--------------------------------|-------------|--------------------------------|--------------------------------|
| Ditch (mm)                | P3.9                           |             | P5.2                           | P7.8                           |
| Waterproof                | Indoor IP43                    | Indoor IP43 | IndoorlP43                     | Indoor<br>IP43/IP56            |
| LED type                  | SMD2020                        | SMD2020     | SMD3528                        | SMD3535                        |
| Scan mode                 | 16                             | 16          | 16                             | 4                              |
| Max brightness(nits)      | 1500                           | 3000        | 3000                           | 5500                           |
| Operating voltage         | DC24V                          | DC48V       | DC24V                          | DC24V                          |
| Average power(w/m²)       | 200                            | 410         | 200                            | 160                            |
| Max refresh rate(kHz)     | 4000                           |             | 4000                           | 16000                          |
| Unit size(mm×mm)          | 250×250                        |             | 250 ≫50                        | 300 ≫00                        |
| Single-sided thickness    | 23                             |             | 23                             | 16.5                           |
| Double-sided thickness    | 37                             |             | 37                             | 33                             |
| Weight(kg/m²)             | <12                            |             | <12                            | <12                            |
| Foldable angle            | 180 <sup>0</sup>               |             | 180°                           | 360                            |
| Magnet                    | YES                            |             | YES                            | YES                            |
| Quick Maintenance         | YES                            |             | YES                            | YES                            |
| Max Length of control box | 4m                             |             | 5m                             | 12m                            |
| Connection type           | 68pin(Main)<br>2+19pin(Option) |             | 68pin(Main)<br>2+16pin(Option) | 68pin(Main)<br>2+14pin(Option) |