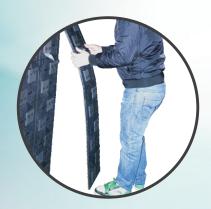

# Magnet mount Fixed installation

Magnetic design enables the led screen to be absorbed to the wall quickly ,more conducive to the installation and tear down of the led screen

#### 180 degree foldable

Without the aid of any tools, you can perform 360 degree folding.